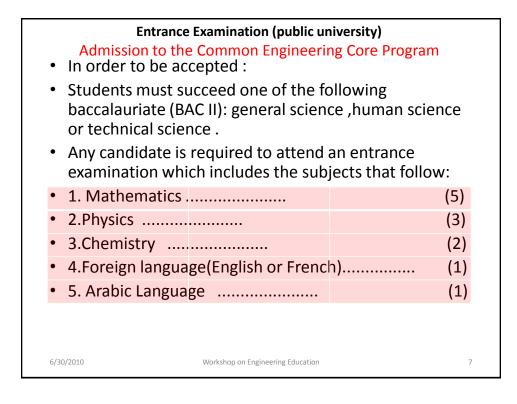

| Tab | e | 1 |
|-----|---|---|
|     |   | _ |

Entrance exam to the common Engineering Core program at Branch of Beirut

| YEAR      | French<br>Educated | English<br>Educated         | total | Number of<br>accepted<br>students |
|-----------|--------------------|-----------------------------|-------|-----------------------------------|
| 2000-2001 | 669                | 521                         | 1190  | 180 (15%)                         |
| 2001-2002 | 605                | 452                         | 1057  | 215 ( 20 % )                      |
| 2002-2003 | 423                | 347                         | 770   | 161 (21%)                         |
| 2003-2004 | 657                | 495                         | 1152  | 195 (17%)                         |
| 2004-2005 | 592                | 496                         | 1088  | 246 (23%)                         |
|           |                    |                             |       |                                   |
| 2008-2009 | 800                | 750                         | 1550  | 320 (27%)                         |
|           |                    |                             |       |                                   |
| 6/30/2010 | Wor                | kshop on Engineering Educat | tion  | 8                                 |