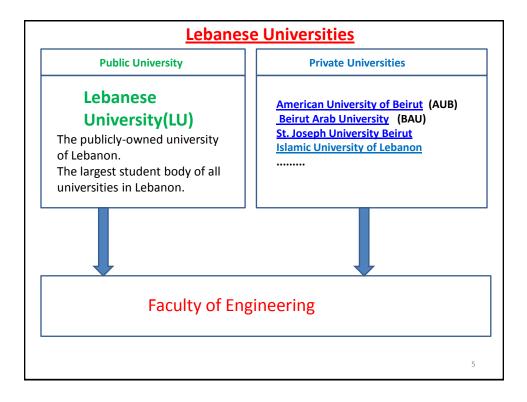

| Tab | e | 1 |
|-----|---|---|
|     |   | _ |

Entrance exam to the common Engineering Core program at Branch of Beirut

| YEAR      | French<br>Educated | English<br>Educated         | total | Number of<br>accepted<br>students |
|-----------|--------------------|-----------------------------|-------|-----------------------------------|
| 2000-2001 | 669                | 521                         | 1190  | 180 (15%)                         |
| 2001-2002 | 605                | 452                         | 1057  | 215 ( 20 % )                      |
| 2002-2003 | 423                | 347                         | 770   | 161 (21%)                         |
| 2003-2004 | 657                | 495                         | 1152  | 195 (17%)                         |
| 2004-2005 | 592