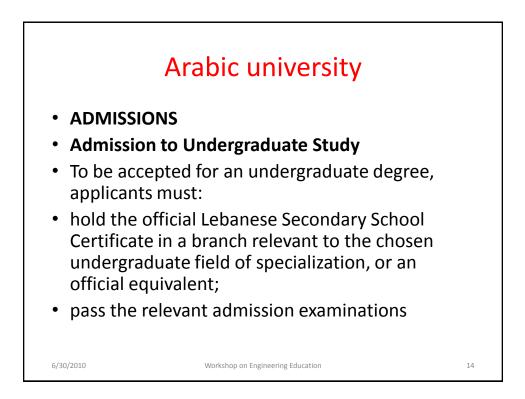

|
| 2001-2002 | 343             | 144                       | 114                       | 54                   |
| 2002-2003 | 314             | 151                       | 103                       | 45                   |
| 2003-2004 | 325             | 174                       | 99                        | 32                   |
| 2004-2005 | 400             | 168                       | 120                       | 40                   |
|           |                 |                           |                           |                      |
| 2008-2009 | 320             | 135                       | 156                       | 90                   |
|           |                 |                           |                           |                      |