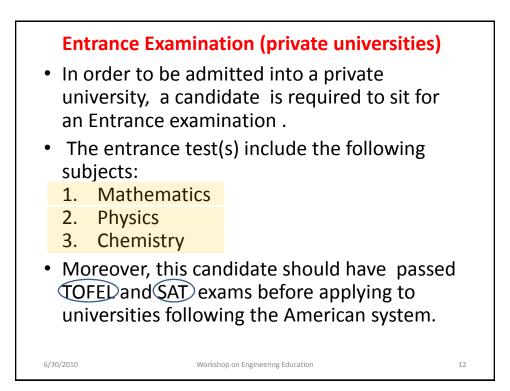

1                   |
| 2001-2002 | 343             | 144                       | 114                       | 54                   |
| 2002-2003 | 314             | 151                       | 103                       | 45                   |
| 2003-2004 | 325             | 174                       | 99                        | 32                   |
| 2004-2005 | 400             | 168                       | 120                       | 40                   |
|           |                 |                           |                           |                      |
| 2008-2009 | 320             | 135                       | 156                       | 90                   |
|           |                 |                           |                           |                      |