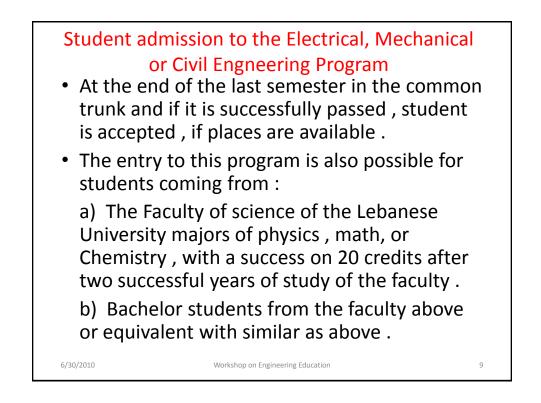

| 'EAR      | Common<br>Trunk | Electronic<br>Engineering | Mechanical<br>Engineering | Civil<br>Engineering |
|-----------|-----------------|---------------------------|---------------------------|----------------------|
| 2000-2001 | 321             | 148                       | 97                        | 71                   |
| 2001-2002 | 343             | 144                       | 114                       | 54                   |
| 2002-2003 | 314             | 151                       | 103                       | 45                   |
| 2003-2004 | 325             | 174                       | 99                        | 32                   |
| 2004-2005 | 400             | 168                       | 120                       | 40                   |
|           |                 |                           |                           |                      |
| 2008-2009 | 320             | 135                       | 156                       | 90                   |
|           |                 |                           |                           |                      |