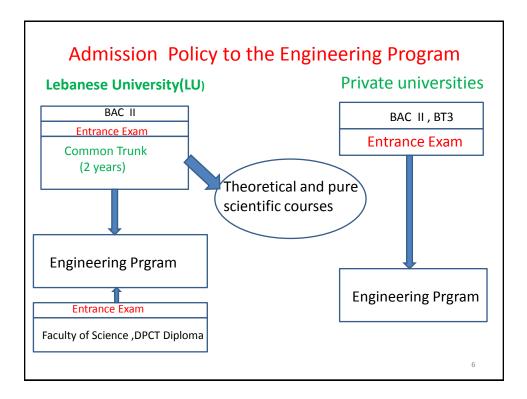

| Tab | e | 1 |
|-----|---|---|
|     |   | _ |

Entrance exam to the common Engineering Core program at Branch of Beirut

| YEAR      | French<br>Educated | English<br>Educated         | total | Number of<br>accepted<br>students |
|-----------|--------------------|-----------------------------|-------|-----------------------------------|
| 2000-2001 | 669                | 521                         | 1190  | 180 (15%)                         |
| 2001-2002 | 605                | 452                         | 1057  | 215 ( 20 % )                      |
| 2002-2003 | 423                | 347                         | 770   | 161 (21%)                         |
| 2003-2004 | 657                | 495                         | 1152  | 195 (17%)                         |
| 2004-2005 | 592